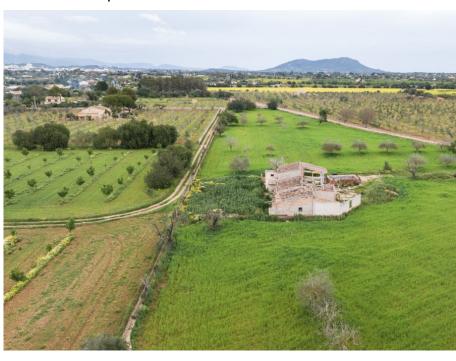

## Large plot in Binissalem with the possibility of building about 430m2

REF. F1325 | 1.700.000€

1/2

Binissalem

 ${\rm m}^{\rm 2}$ 

47.231 m<sup>2</sup>

Energetic certification:

Large plot in Binissalem with the possibility of building about 430m2

REF. F1325 | 1.700.000€ 2/2

Located in the heart of Mallorca's renowned wine-growing region, this expansive plot in Binissalem offers a unique opportunity to create a dream estate in one of the island's most authentic and tranquil areas. With a generous 47,231 m² of land, the property combines natural beauty, privacy, and great potential, all within easy reach of Palma and the surrounding towns.