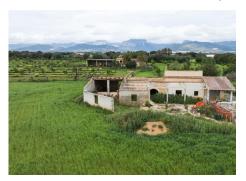

## Large plot in Binissalem with the possibility of building about 430m2

REF. F1325 | 1.700.000€

1/2

Binissalem

 ${\rm m}^{\rm 2}$ 

47.231 m<sup>2</sup>

Energetic certification:

Large plot in Binissalem with the possibility of building about 430m2

REF. F1325 | 1.700.000€ 2/2

Located in the heart of Mallorca's renowned wine-growing region, this expansive plot in Binissalem offers a unique opportunity to create a dream estate in one of the island's most authentic and tranquil areas. With a generous 47,231 m² of land, the property combines natural beauty, privacy, and great potential, all within easy reach of Palma and the surrounding towns.