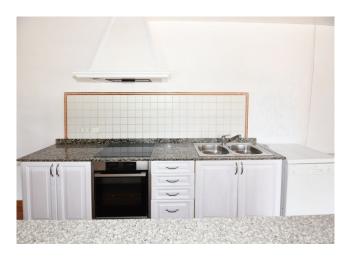

2/5

The house is about 400m2 divided into two houses, each with a separate entrance, apart from a small apartment with kitchen and bathroom.

In the main house we have 2 bedrooms with dressing rooms and en-suite bathrooms and an open living-dining room-kitchen.