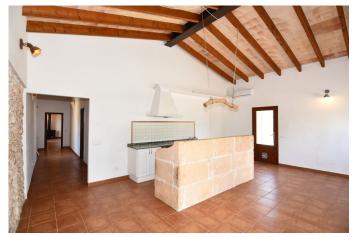

2/5

The house is about 400m2 divided into two houses, each with a separate entrance, apart from a small apartment with kitchen and bathroom.

In the main house we have 2 bedrooms with dressing rooms and en-suite bathrooms and an open living-dining room-kitchen.