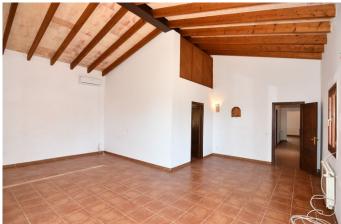

2/5

The house is about 400m2 divided into two houses, each with a separate entrance, apart from a small apartment with kitchen and bathroom.

In the main house we have 2 bedrooms with dressing rooms and en-suite bathrooms and an open living-dining room-kitchen.

In the "second house" there are 2 bedrooms, 1 bathroom, open kitchen and living room with fireplace and dining room.

In the pool area there are several porches and from the pool you have views of the sea.