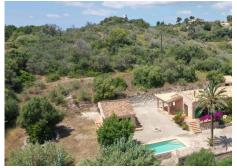

2/5

The house is about 400m2 divided into two houses, each with a separate entrance, apart from a small apartment with kitchen and bathroom.

In the main house we have 2 bedrooms with dressing rooms and en-suite bathrooms and an open living-dining room-kitchen.

In the "second house" there are 2 bedrooms, 1 bathroom, open kitchen and living room with fireplace and dining room.

In the pool area there are several porches and from the pool you have views of the sea.