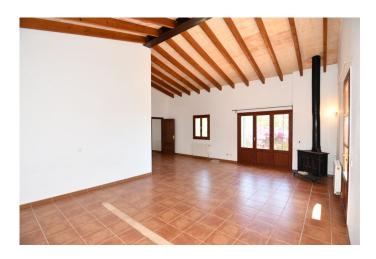

2/5

The house is about 400m2 divided into two houses, each with a separate entrance, apart from a small apartment with kitchen and bathroom.

In the main house we have 2 bedrooms with dressing rooms and en-suite bathrooms and an open living-dining room-kitchen.

In the "second house" there are 2 bedrooms, 1 bathroom, open kitchen and living room with fireplace and dining room.

In the pool area there are several porches and from the pool you have views of the sea.