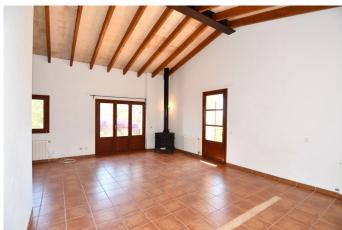

2/5

The house is about 400m2 divided into two houses, each with a separate entrance, apart from a small apartment with kitchen and bathroom.

In the main house we have 2 bedrooms with dressing rooms and en-suite bathrooms and an open living-dining room-kitchen.

In the "second house" there are 2 bedrooms, 1 bathroom, open kitchen and living room with fireplace and dining room.

In the pool area there are several porches and from the pool you have views of the sea.