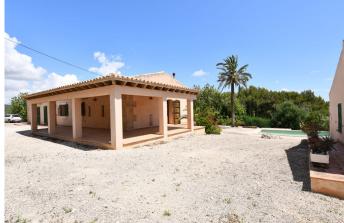

In Santanyi Country house of about 400m2 divided into two houses, each one with an independent entrance, apart from a small apartment with kitchen

BEF 04B1129rb2590€

0

Santanyi

400 m<sup>2</sup>

50.000 m<sup>2</sup>

In Santanyi Country house of about 400m2 divided into two houses, each one with an independent entrance, apart from a small apartment with kitchen and bathroom REF. AR1129 | 2.500€

3/5

In Santanyi Country house of about 400m2 divided into two houses, each one with an independent entrance, apart from a small apartment with kitchen and bathroom REF. AR1129 | 2.500€