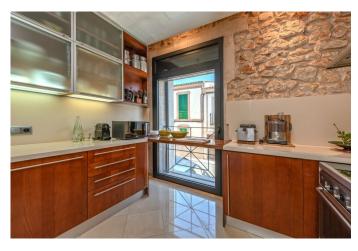

#### FIRST LEVEL FLOOR

Entrance area, two bedrooms, a complete bathroom with a shower, plus a suite bedroom, with a bathroom, a shower and a hydromassage bathtub. equipped and furnished kitchen, dining area, with double height, for access to the second level