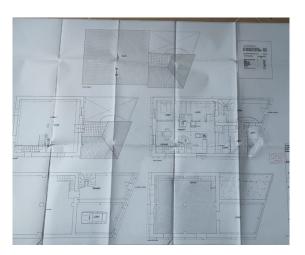

This fantastic house is distributed as follows:

Urban area, on a 200 m2 plot of land, bordering three streets, and with a 368 m2 building, on three floors, plus street level.

## SEMI-GROUND PLANT

Room with vaulted ceiling, large fireplace (1.50), cellar, woodshed, and elevator machinery.

### STREET LEVEL PLANT

Entrance into a small open garden, with access to the room.

Garage, one car, facilities cabinet, RAC, data, softener, and 200 l electric water heater.

#### FIRST LEVEL FLOOR

Entrance area, two bedrooms, a complete bathroom with a shower, plus a suite bedroom, with a bathroom, a shower and a hydromassage bathtub. equipped and furnished kitchen, dining area, with double height, for access to the second level

### SECOND LEVEL FLOOR

Diaphanous study, more exit to terrace and laundry.

REF. P1165 | 749.000€ 3/8

REF. P1165 | 749.000€ 4/8

REF. P1165 | 749.000€ 5/8

REF. P1165 | 749.000€ 6/8

REF. P1165 | 749.000€ 7/8

REF. P1165 | 749.000€ 8/8