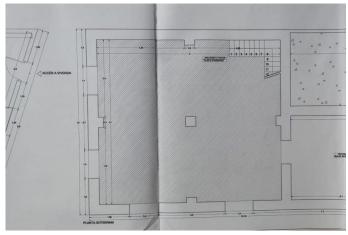

## SEMI-GROUND PLANT

Room with vaulted ceiling, large fireplace (1.50), cellar, woodshed, and elevator machinery.

### STREET LEVEL PLANT

Entrance into a small open garden, with access to the room.

Garage, one car, facilities cabinet, RAC, data, softener, and 200 l electric water heater.