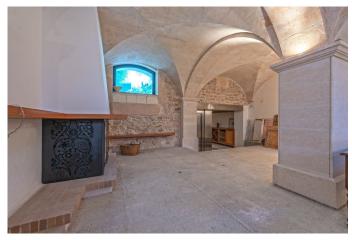

## SEMI-GROUND PLANT

Room with vaulted ceiling, large fireplace (1.50), cellar, woodshed, and elevator machinery.