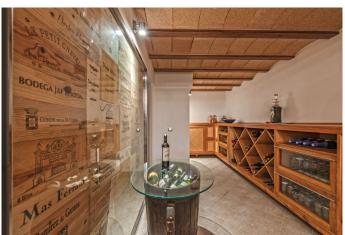

## SEMI-GROUND PLANT

Room with vaulted ceiling, large fireplace (1.50), cellar, woodshed, and elevator machinery.