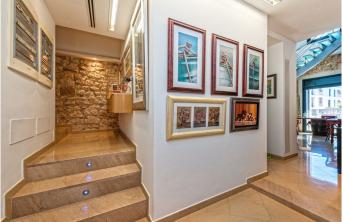

#### FIRST LEVEL FLOOR

Entrance area, two bedrooms, a complete bathroom with a shower, plus a suite bedroom, with a bathroom, a shower and a hydromassage bathtub. equipped and furnished kitchen, dining area, with double height, for access to the second level

### SECOND LEVEL FLOOR

Diaphanous study, more exit to terrace and laundry.

REF. P1165 | 749.000€ 3/8

REF. P1165 | 749.000€ 4/8

REF. P1165 | 749.000€ 5/8

REF. P1165 | 749.000€ 6/8

REF. P1165 | 749.000€ 7/8

REF. P1165 | 749.000€ 8/8