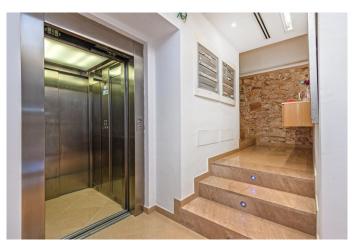

## SEMI-GROUND PLANT

Room with vaulted ceiling, large fireplace (1.50), cellar, woodshed, and elevator machinery.