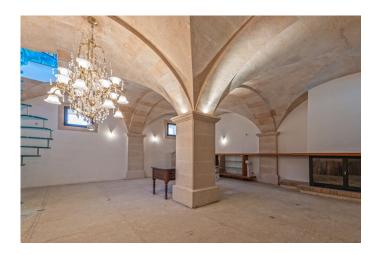

## SEMI-GROUND PLANT

Room with vaulted ceiling, large fireplace (1.50), cellar, woodshed, and elevator machinery.