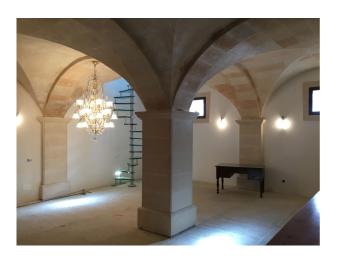

## SEMI-GROUND PLANT

Room with vaulted ceiling, large fireplace (1.50), cellar, woodshed, and elevator machinery.