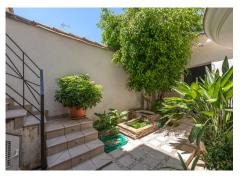

This fantastic house is distributed as follows:

Urban area, on a 200 m2 plot of land, bordering three streets, and with a 368 m2 building, on three floors, plus street level.

### STREET LEVEL PLANT

Entrance into a small open garden, with access to the room.

Garage, one car, facilities cabinet, RAC, data, softener, and 200 l electric water heater.