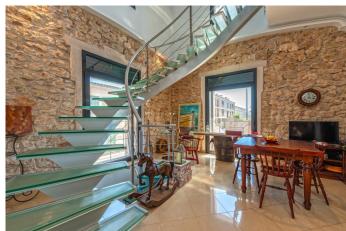

#### FIRST LEVEL FLOOR

Entrance area, two bedrooms, a complete bathroom with a shower, plus a suite bedroom, with a bathroom, a shower and a hydromassage bathtub. equipped and furnished kitchen, dining area, with double height, for access to the second level

### SECOND LEVEL FLOOR

Diaphanous study, more exit to terrace and laundry.

REF. P1165 | 749.000€ 3/8

REF. P1165 | 749.000€ 4/8

REF. P1165 | 749.000€ 5/8

REF. P1165 | 749.000€ 6/8

REF. P1165 | 749.000€ 7/8

REF. P1165 | 749.000€ 8/8