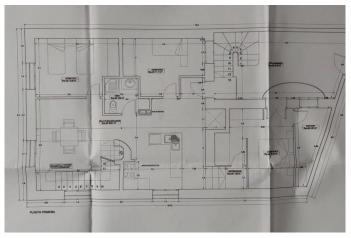

#### FIRST LEVEL FLOOR

Entrance area, two bedrooms, a complete bathroom with a shower, plus a suite bedroom, with a bathroom, a shower and a hydromassage bathtub. equipped and furnished kitchen, dining area, with double height, for access to the second level