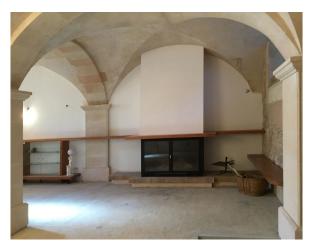

## SEMI-GROUND PLANT

Room with vaulted ceiling, large fireplace (1.50), cellar, woodshed, and elevator machinery.