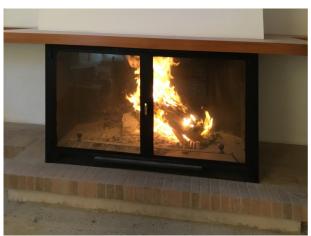

## SEMI-GROUND PLANT

Room with vaulted ceiling, large fireplace (1.50), cellar, woodshed, and elevator machinery.