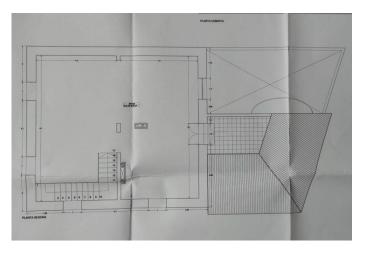

### SECOND LEVEL FLOOR

Diaphanous study, more exit to terrace and laundry.

REF. P1165 | 749.000€ 3/8

REF. P1165 | 749.000€ 4/8

REF. P1165 | 749.000€ 5/8

REF. P1165 | 749.000€ 6/8

REF. P1165 | 749.000€ 7/8

REF. P1165 | 749.000€ 8/8