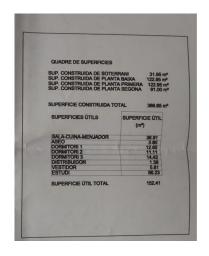

This fantastic house is distributed as follows:

Urban area, on a 200 m2 plot of land, bordering three streets, and with a 368 m2 building, on three floors, plus street level.