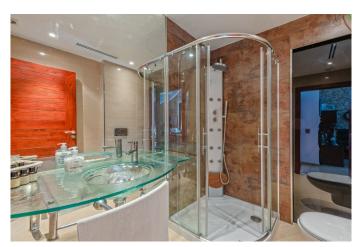

#### FIRST LEVEL FLOOR

Entrance area, two bedrooms, a complete bathroom with a shower, plus a suite bedroom, with a bathroom, a shower and a hydromassage bathtub. equipped and furnished kitchen, dining area, with double height, for access to the second level