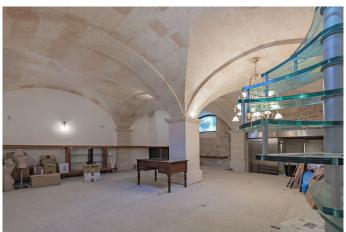

## SEMI-GROUND PLANT

Room with vaulted ceiling, large fireplace (1.50), cellar, woodshed, and elevator machinery.