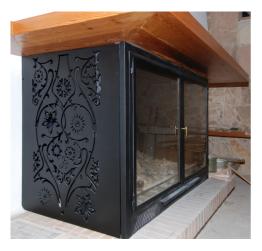

## SEMI-GROUND PLANT

Room with vaulted ceiling, large fireplace (1.50), cellar, woodshed, and elevator machinery.