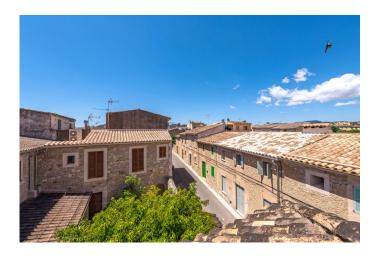

This fantastic house is distributed as follows:

Urban area, on a 200 m2 plot of land, bordering three streets, and with a 368 m2 building, on three floors, plus street level.

### STREET LEVEL PLANT

Entrance into a small open garden, with access to the room.

Garage, one car, facilities cabinet, RAC, data, softener, and 200 l electric water heater.