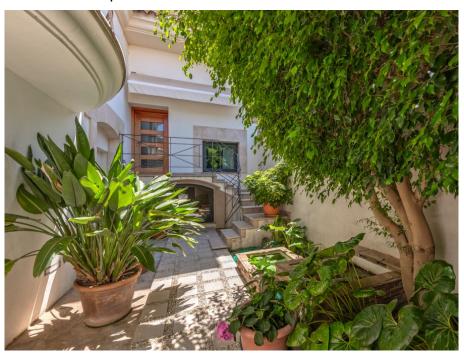

This fantastic house is distributed as follows:

Urban area, on a 200 m2 plot of land, bordering three streets, and with a 368 m2 building, on three floors, plus street level.

### STREET LEVEL PLANT

Entrance into a small open garden, with access to the room.

Garage, one car, facilities cabinet, RAC, data, softener, and 200 l electric water heater.