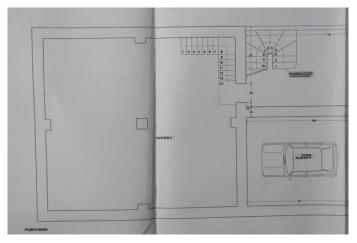

### STREET LEVEL PLANT

Entrance into a small open garden, with access to the room.

Garage, one car, facilities cabinet, RAC, data, softener, and 200 l electric water heater.