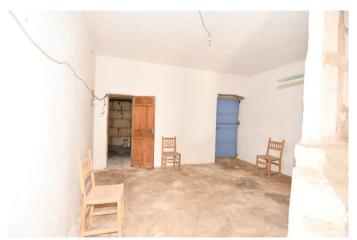

REF. R1333 | 950.000€ 2/4

Typical Mallorcan semi-detached rural house with many possibilities to reform, it has a total of 986m2 built divided into several buildings including the main house, all on 3 plots that add up to a total of 62,128m2