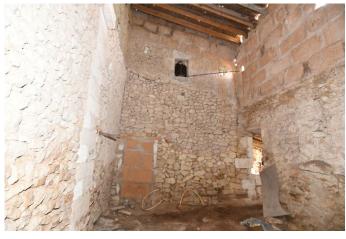

REF. R1333 | 950.000€ 2/4

Typical Mallorcan semi-detached rural house with many possibilities to reform, it has a total of 986m2 built divided into several buildings including the main house, all on 3 plots that add up to a total of 62,128m2