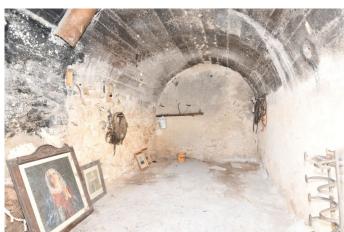

REF. R1333 | 950.000€ 2/4

Typical Mallorcan semi-detached rural house with many possibilities to reform, it has a total of 986m2 built divided into several buildings including the main house, all on 3 plots that add up to a total of 62,128m2