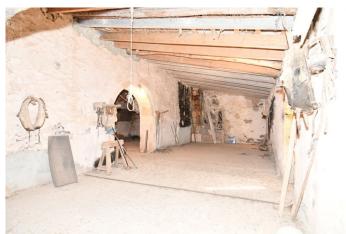

REF. R1333 | 950.000€ 2/4

Typical Mallorcan semi-detached rural house with many possibilities to reform, it has a total of 986m2 built divided into several buildings including the main house, all on 3 plots that add up to a total of 62,128m2