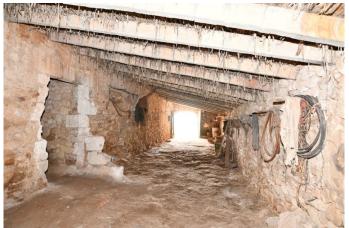

REF. R1333 | 950.000€ 2/4

Typical Mallorcan semi-detached rural house with many possibilities to reform, it has a total of 986m2 built divided into several buildings including the main house, all on 3 plots that add up to a total of 62,128m2