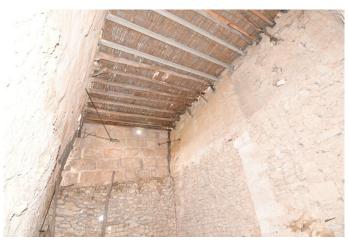

REF. R1333 | 950.000€ 2/4

Typical Mallorcan semi-detached rural house with many possibilities to reform, it has a total of 986m2 built divided into several buildings including the main house, all on 3 plots that add up to a total of 62,128m2