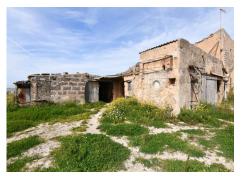

REF. R1333 | 950.000€ 2/4

Typical Mallorcan semi-detached rural house with many possibilities to reform, it has a total of 986m2 built divided into several buildings including the main house, all on 3 plots that add up to a total of 62,128m2

It has the possibility of building another house for single-family use on one of its plots (15,671m2).

Typical Mallorcan semi-detached country house on an elevated plot with beautiful views of Manacor and the Mountains