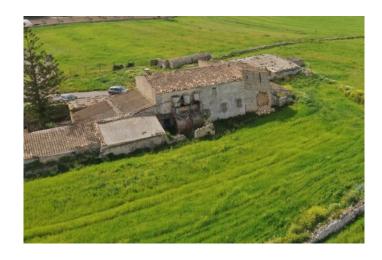

## Typical Mallorcan semi-detached country house on an elevated plot with beautiful views of Manacor and the Mountains

REF. R1333 | 950.000€

Manacor

986 m<sup>2</sup>

62.128 m<sup>2</sup>

REF. R1333 | 950.000€ 2/4

Typical Mallorcan semi-detached rural house with many possibilities to reform, it has a total of 986m2 built divided into several buildings including the main house, all on 3 plots that add up to a total of 62,128m2

It has the possibility of building another house for single-family use on one of its plots (15,671m2).

Typical Mallorcan semi-detached country house on an elevated plot with beautiful views of Manacor and the Mountains