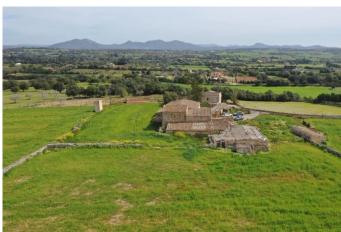

## Typical Mallorcan semi-detached country house on an elevated plot with beautiful views of Manacor and the Mountains

REF. R1333 | 950.000€

Manacor

986 m<sup>2</sup>

62.128 m<sup>2</sup>

REF. R1333 | 950.000€ 2/4

Typical Mallorcan semi-detached rural house with many possibilities to reform, it has a total of 986m2 built divided into several buildings including the main house, all on 3 plots that add up to a total of 62,128m2

It has the possibility of building another house for single-family use on one of its plots (15,671m2).

Typical Mallorcan semi-detached country house on an elevated plot with beautiful views of Manacor and the Mountains