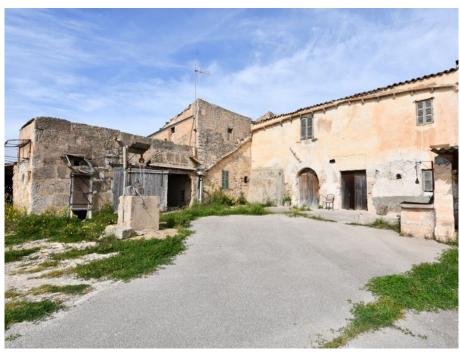

## Typical Mallorcan semi-detached country house on an elevated plot with beautiful views of Manacor and the Mountains

REF. R1333 | 950.000€

Manacor

986 m<sup>2</sup>

62.128 m<sup>2</sup>

REF. R1333 | 950.000€ 2/4

Typical Mallorcan semi-detached rural house with many possibilities to reform, it has a total of 986m2 built divided into several buildings including the main house, all on 3 plots that add up to a total of 62,128m2