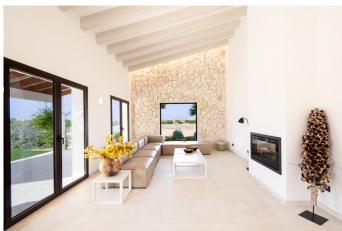

**BBQ** 

Natural stone floor

REF. R1351 | 2.590.000€ 2/7

This fantastic 460m2 country house built on a 16,550m2 plot is distributed as follows: upon entering we have a spacious and bright kitchen-living-dining room with an island and fireplace, a guest toilet and 2 bedrooms with a bathroom. En suite on the upper floor we find the large master bedroom with its integrated bathroom and beautiful views towards the town of Ses Salines. In the outdoor area we have a pleasant garden with a 12x6 pool and a practical BBQ area.