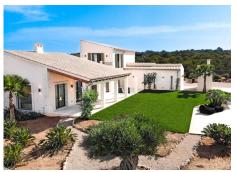

## **AMENITIES**

Air conditioning by aerothermal

Underfloor heating aerothermal

Fireplace

12x4 Salt pool

Aluminum windows

Double glazing

Double glazing

**BBQ** 

Natural stone floor

REF. R1351 | 2.590.000€ 2/7

This fantastic 460m2 country house built on a 16,550m2 plot is distributed as follows: upon entering we have a spacious and bright kitchen-living-dining room with an island and fireplace, a guest toilet and 2 bedrooms with a bathroom. En suite on the upper floor we find the large master bedroom with its integrated bathroom and beautiful views towards the town of Ses Salines. In the outdoor area we have a pleasant garden with a 12x6 pool and a practical BBQ area.