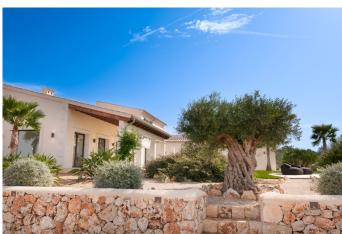

REF. R1351 | 2.590.000€

Ses Salines

460 m<sup>2</sup>

16.550 m<sup>2</sup>

**BBQ** 

Natural stone floor

REF. R1351 | 2.590.000€ 2/7

This fantastic 460m2 country house built on a 16,550m2 plot is distributed as follows: upon entering we have a spacious and bright kitchen-living-dining room with an island and fireplace, a guest toilet and 2 bedrooms with a bathroom. En suite on the upper floor we find the large master bedroom with its integrated bathroom and beautiful views towards the town of Ses Salines. In the outdoor area we have a pleasant garden with a 12x6 pool and a practical BBQ area.