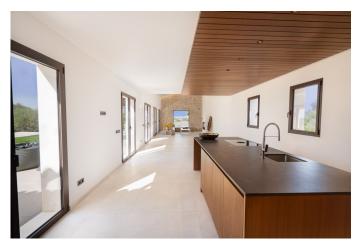

**BBQ** 

Natural stone floor

REF. R1351 | 2.590.000€ 2/7

This fantastic 460m2 country house built on a 16,550m2 plot is distributed as follows: upon entering we have a spacious and bright kitchen-living-dining room with an island and fireplace, a guest toilet and 2 bedrooms with a bathroom. En suite on the upper floor we find the large master bedroom with its integrated bathroom and beautiful views towards the town of Ses Salines. In the outdoor area we have a pleasant garden with a 12x6 pool and a practical BBQ area.