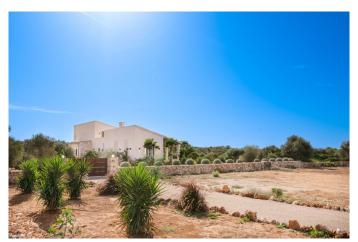

REF. R1351 | 2.590.000€

Ses Salines

460 m<sup>2</sup>

16.550 m<sup>2</sup>

**BBQ** 

Natural stone floor

REF. R1351 | 2.590.000€ 2/7

This fantastic 460m2 country house built on a 16,550m2 plot is distributed as follows: upon entering we have a spacious and bright kitchen-living-dining room with an island and fireplace, a guest toilet and 2 bedrooms with a bathroom. En suite on the upper floor we find the large master bedroom with its integrated bathroom and beautiful views towards the town of Ses Salines. In the outdoor area we have a pleasant garden with a 12x6 pool and a practical BBQ area.