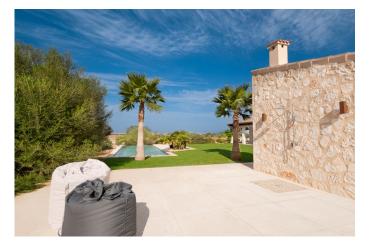

REF. R1351 | 2.590.000€

Ses Salines

460 m<sup>2</sup>

16.550 m<sup>2</sup>

**BBQ** 

Natural stone floor

REF. R1351 | 2.590.000€ 2/7

This fantastic 460m2 country house built on a 16,550m2 plot is distributed as follows: upon entering we have a spacious and bright kitchen-living-dining room with an island and fireplace, a guest toilet and 2 bedrooms with a bathroom. En suite on the upper floor we find the large master bedroom with its integrated bathroom and beautiful views towards the town of Ses Salines. In the outdoor area we have a pleasant garden with a 12x6 pool and a practical BBQ area.