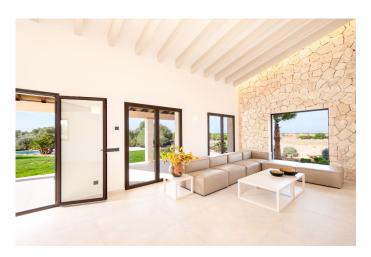

**BBQ** 

Natural stone floor

REF. R1351 | 2.590.000€ 2/7

This fantastic 460m2 country house built on a 16,550m2 plot is distributed as follows: upon entering we have a spacious and bright kitchen-living-dining room with an island and fireplace, a guest toilet and 2 bedrooms with a bathroom. En suite on the upper floor we find the large master bedroom with its integrated bathroom and beautiful views towards the town of Ses Salines. In the outdoor area we have a pleasant garden with a 12x6 pool and a practical BBQ area.