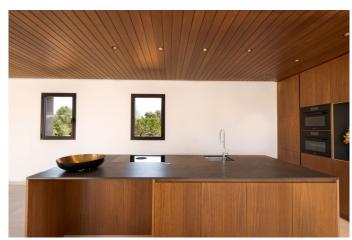

**BBQ** 

Natural stone floor

REF. R1351 | 2.590.000€ 2/7

This fantastic 460m2 country house built on a 16,550m2 plot is distributed as follows: upon entering we have a spacious and bright kitchen-living-dining room with an island and fireplace, a guest toilet and 2 bedrooms with a bathroom. En suite on the upper floor we find the large master bedroom with its integrated bathroom and beautiful views towards the town of Ses Salines. In the outdoor area we have a pleasant garden with a 12x6 pool and a practical BBQ area.