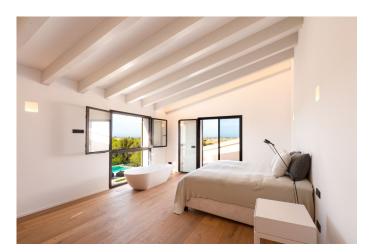

**BBQ** 

Natural stone floor

REF. R1351 | 2.590.000€ 2/7

This fantastic 460m2 country house built on a 16,550m2 plot is distributed as follows: upon entering we have a spacious and bright kitchen-living-dining room with an island and fireplace, a guest toilet and 2 bedrooms with a bathroom. En suite on the upper floor we find the large master bedroom with its integrated bathroom and beautiful views towards the town of Ses Salines. In the outdoor area we have a pleasant garden with a 12x6 pool and a practical BBQ area.