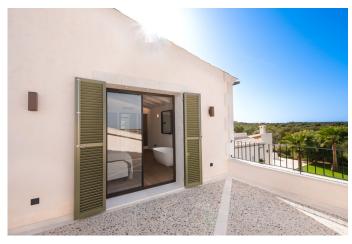

**BBQ** 

Natural stone floor

REF. R1351 | 2.590.000€ 2/7

This fantastic 460m2 country house built on a 16,550m2 plot is distributed as follows: upon entering we have a spacious and bright kitchen-living-dining room with an island and fireplace, a guest toilet and 2 bedrooms with a bathroom. En suite on the upper floor we find the large master bedroom with its integrated bathroom and beautiful views towards the town of Ses Salines. In the outdoor area we have a pleasant garden with a 12x6 pool and a practical BBQ area.