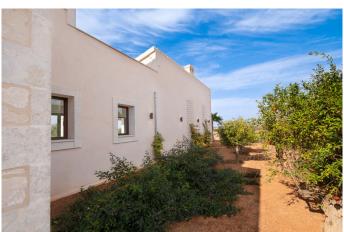

**BBQ** 

Natural stone floor

REF. R1351 | 2.590.000€ 2/7

This fantastic 460m2 country house built on a 16,550m2 plot is distributed as follows: upon entering we have a spacious and bright kitchen-living-dining room with an island and fireplace, a guest toilet and 2 bedrooms with a bathroom. En suite on the upper floor we find the large master bedroom with its integrated bathroom and beautiful views towards the town of Ses Salines. In the outdoor area we have a pleasant garden with a 12x6 pool and a practical BBQ area.