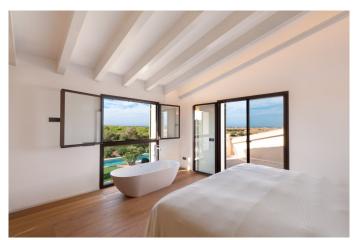

**BBQ** 

Natural stone floor

REF. R1351 | 2.590.000€ 2/7

This fantastic 460m2 country house built on a 16,550m2 plot is distributed as follows: upon entering we have a spacious and bright kitchen-living-dining room with an island and fireplace, a guest toilet and 2 bedrooms with a bathroom. En suite on the upper floor we find the large master bedroom with its integrated bathroom and beautiful views towards the town of Ses Salines. In the outdoor area we have a pleasant garden with a 12x6 pool and a practical BBQ area.