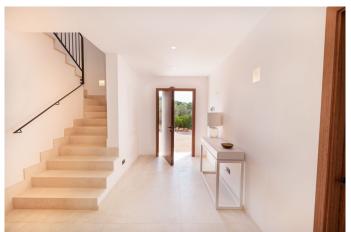

**BBQ** 

Natural stone floor

REF. R1351 | 2.590.000€ 2/7

This fantastic 460m2 country house built on a 16,550m2 plot is distributed as follows: upon entering we have a spacious and bright kitchen-living-dining room with an island and fireplace, a guest toilet and 2 bedrooms with a bathroom. En suite on the upper floor we find the large master bedroom with its integrated bathroom and beautiful views towards the town of Ses Salines. In the outdoor area we have a pleasant garden with a 12x6 pool and a practical BBQ area.