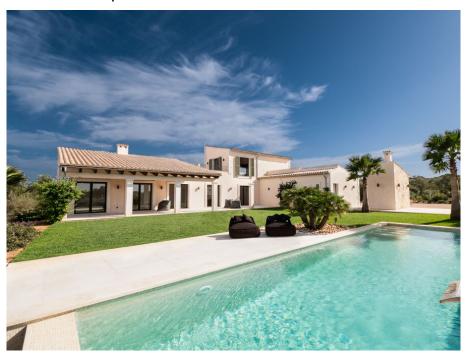

**BBQ** 

Natural stone floor

REF. R1351 | 2.590.000€ 2/7

This fantastic 460m2 country house built on a 16,550m2 plot is distributed as follows: upon entering we have a spacious and bright kitchen-living-dining room with an island and fireplace, a guest toilet and 2 bedrooms with a bathroom. En suite on the upper floor we find the large master bedroom with its integrated bathroom and beautiful views towards the town of Ses Salines. In the outdoor area we have a pleasant garden with a 12x6 pool and a practical BBQ area.