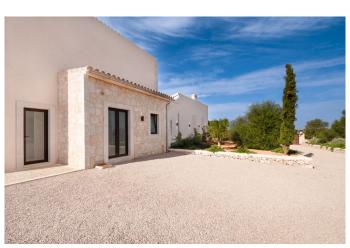

REF. R1351 | 2.590.000€

Ses Salines

460 m<sup>2</sup>

16.550 m<sup>2</sup>

**BBQ** 

Natural stone floor

REF. R1351 | 2.590.000€ 2/7

This fantastic 460m2 country house built on a 16,550m2 plot is distributed as follows: upon entering we have a spacious and bright kitchen-living-dining room with an island and fireplace, a guest toilet and 2 bedrooms with a bathroom. En suite on the upper floor we find the large master bedroom with its integrated bathroom and beautiful views towards the town of Ses Salines. In the outdoor area we have a pleasant garden with a 12x6 pool and a practical BBQ area.