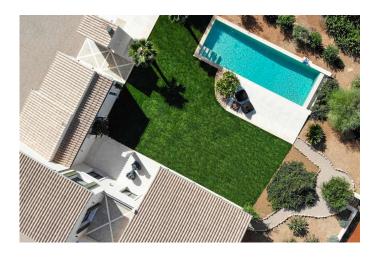

## **AMENITIES**

Air conditioning by aerothermal

Underfloor heating aerothermal

Fireplace

12x4 Salt pool

Aluminum windows

Double glazing

Double glazing

**BBQ** 

Natural stone floor

REF. R1351 | 2.590.000€ 2/7

This fantastic 460m2 country house built on a 16,550m2 plot is distributed as follows: upon entering we have a spacious and bright kitchen-living-dining room with an island and fireplace, a guest toilet and 2 bedrooms with a bathroom. En suite on the upper floor we find the large master bedroom with its integrated bathroom and beautiful views towards the town of Ses Salines. In the outdoor area we have a pleasant garden with a 12x6 pool and a practical BBQ area.