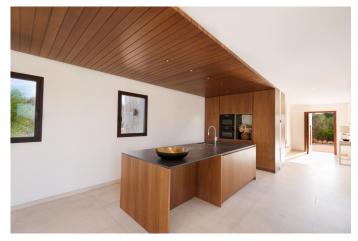

**BBQ** 

Natural stone floor

REF. R1351 | 2.590.000€ 2/7

This fantastic 460m2 country house built on a 16,550m2 plot is distributed as follows: upon entering we have a spacious and bright kitchen-living-dining room with an island and fireplace, a guest toilet and 2 bedrooms with a bathroom. En suite on the upper floor we find the large master bedroom with its integrated bathroom and beautiful views towards the town of Ses Salines. In the outdoor area we have a pleasant garden with a 12x6 pool and a practical BBQ area.