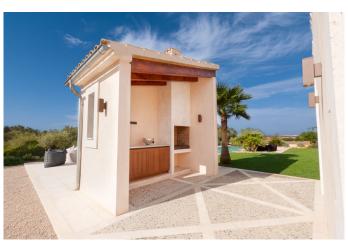

## **AMENITIES**

Air conditioning by aerothermal

Underfloor heating aerothermal

Fireplace

12x4 Salt pool

Aluminum windows

Double glazing

Double glazing

**BBQ** 

Natural stone floor

REF. R1351 | 2.590.000€ 2/7

This fantastic 460m2 country house built on a 16,550m2 plot is distributed as follows: upon entering we have a spacious and bright kitchen-living-dining room with an island and fireplace, a guest toilet and 2 bedrooms with a bathroom. En suite on the upper floor we find the large master bedroom with its integrated bathroom and beautiful views towards the town of Ses Salines. In the outdoor area we have a pleasant garden with a 12x6 pool and a practical BBQ area.