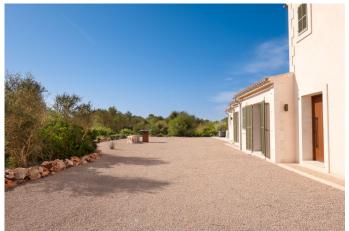

REF. R1351 | 2.590.000€

Ses Salines

460 m<sup>2</sup>

16.550 m<sup>2</sup>

**BBQ** 

Natural stone floor

REF. R1351 | 2.590.000€ 2/7

This fantastic 460m2 country house built on a 16,550m2 plot is distributed as follows: upon entering we have a spacious and bright kitchen-living-dining room with an island and fireplace, a guest toilet and 2 bedrooms with a bathroom. En suite on the upper floor we find the large master bedroom with its integrated bathroom and beautiful views towards the town of Ses Salines. In the outdoor area we have a pleasant garden with a 12x6 pool and a practical BBQ area.