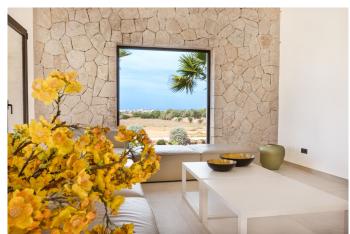

**BBQ** 

Natural stone floor

REF. R1351 | 2.590.000€ 2/7

This fantastic 460m2 country house built on a 16,550m2 plot is distributed as follows: upon entering we have a spacious and bright kitchen-living-dining room with an island and fireplace, a guest toilet and 2 bedrooms with a bathroom. En suite on the upper floor we find the large master bedroom with its integrated bathroom and beautiful views towards the town of Ses Salines. In the outdoor area we have a pleasant garden with a 12x6 pool and a practical BBQ area.