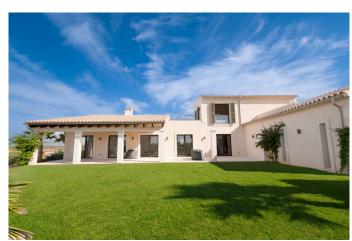

**BBQ** 

Natural stone floor

REF. R1351 | 2.590.000€ 2/7

This fantastic 460m2 country house built on a 16,550m2 plot is distributed as follows: upon entering we have a spacious and bright kitchen-living-dining room with an island and fireplace, a guest toilet and 2 bedrooms with a bathroom. En suite on the upper floor we find the large master bedroom with its integrated bathroom and beautiful views towards the town of Ses Salines. In the outdoor area we have a pleasant garden with a 12x6 pool and a practical BBQ area.