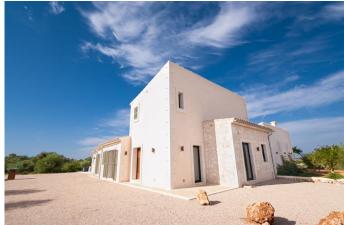

REF. R1351 | 2.590.000€

Ses Salines

460 m<sup>2</sup>

16.550 m<sup>2</sup>

**BBQ** 

Natural stone floor

REF. R1351 | 2.590.000€ 2/7

This fantastic 460m2 country house built on a 16,550m2 plot is distributed as follows: upon entering we have a spacious and bright kitchen-living-dining room with an island and fireplace, a guest toilet and 2 bedrooms with a bathroom. En suite on the upper floor we find the large master bedroom with its integrated bathroom and beautiful views towards the town of Ses Salines. In the outdoor area we have a pleasant garden with a 12x6 pool and a practical BBQ area.