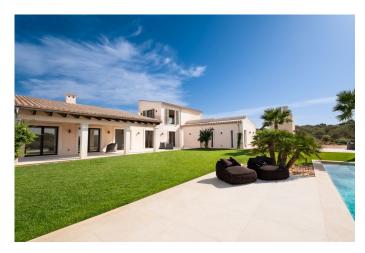

**BBQ** 

Natural stone floor

REF. R1351 | 2.590.000€ 2/7

This fantastic 460m2 country house built on a 16,550m2 plot is distributed as follows: upon entering we have a spacious and bright kitchen-living-dining room with an island and fireplace, a guest toilet and 2 bedrooms with a bathroom. En suite on the upper floor we find the large master bedroom with its integrated bathroom and beautiful views towards the town of Ses Salines. In the outdoor area we have a pleasant garden with a 12x6 pool and a practical BBQ area.